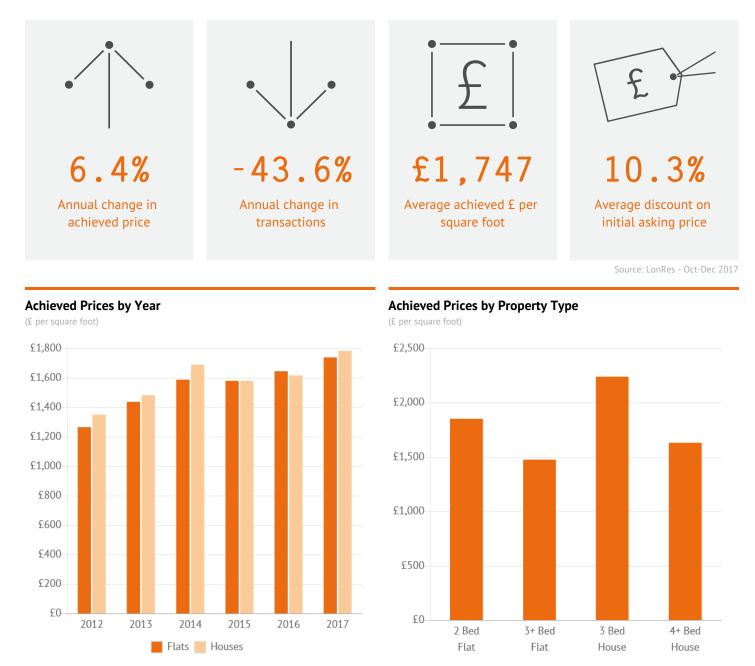

#### Key Findings

- Average flat prices are now 37.4% higher than they were 5 years ago, with buyers paying £473 more per square foot than they did 5 years ago.
- Achieved prices per square foot have increased by 5.6% for flats over the last year, and have increased by 10.2% for houses.

Source: LonRes – Oct-Dec 2017

- 22.7% of properties sold within 3 months, compared with 21.3% for the whole of Central London.
- Properties sold in the last 3 months achieved an average price of £2,199,231 for flats and £5,400,000 for houses.