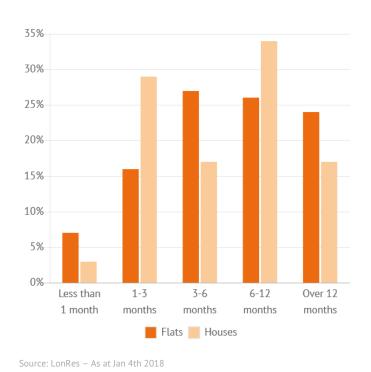

#### Time on the Market

### Key Findings

- 49.4% of properties on the market are priced at £2 million or higher.
- 50.6% of properties currently available have been on the market for more than six months.
- 5.7% of flats and 5.7% of houses on the market are currently under offer.