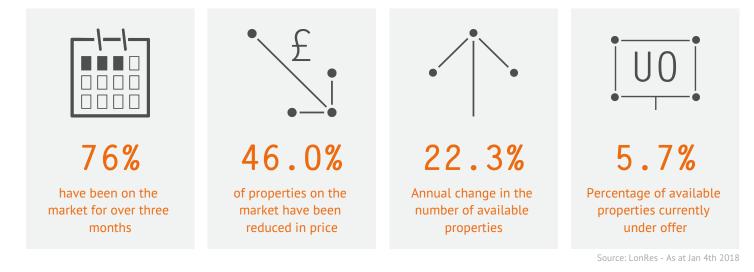

## CURRENT AVAILABILITY

### Key Findings

- 49.4% of properties on the market are priced at £2 million or higher.
- 50.6% of properties currently available have been on the market for more than six months.
- 5.7% of flats and 5.7% of houses on the market are currently under offer.