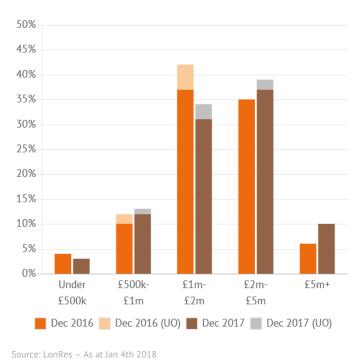

### Properties on the Market by Price Band

### Key Findings

- 49.4% of properties on the market are priced at £2 million or higher.
- 50.6% of properties currently available have been on the market for more than six months.
- 5.7% of flats and 5.7% of houses on the market are currently under offer.