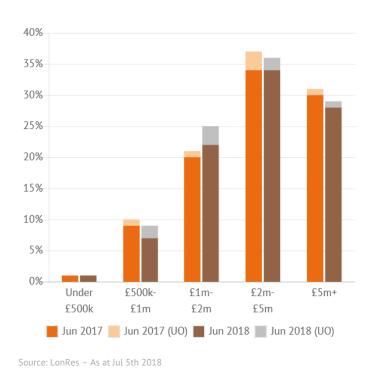

## CURRENT AVAILABILITY

Time on the Market

Source: LonRes – As at Jul 5th 2018

#### **Key Findings**

- 64.1% of properties on the market are priced at £2 million or higher.
- 44.9% of properties currently available have been on the market for more than six months.
- 9.5% of flats and 5.5% of houses on the market are currently under offer.