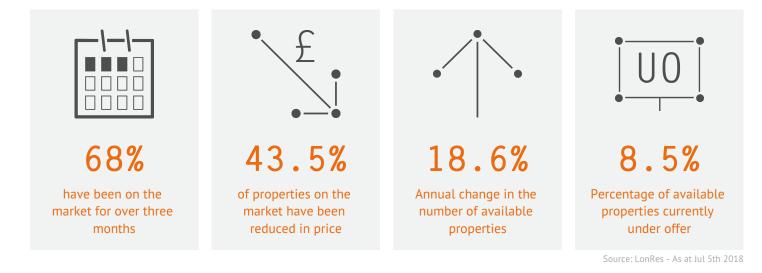

## CURRENT AVAILABILITY

Time on the Market

Source: LonRes – As at Jul 5th 2018

#### **Key Findings**

- 64.1% of properties on the market are priced at £2 million or higher.
- 44.9% of properties currently available have been on the market for more than six months.
- 9.5% of flats and 5.5% of houses on the market are currently under offer.