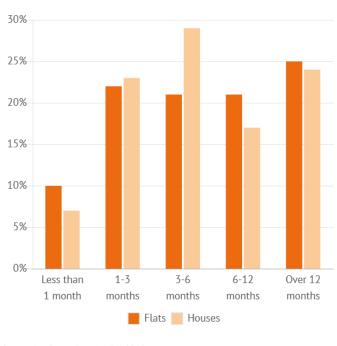

## CURRENT AVAILABILITY

Time on the Market

Source: LonRes – As at Jul 5th 2018

#### **Key Findings**

- 64.1% of properties on the market are priced at £2 million or higher.
- 44.9% of properties currently available have been on the market for more than six months.
- 9.5% of flats and 5.5% of houses on the market are currently under offer.