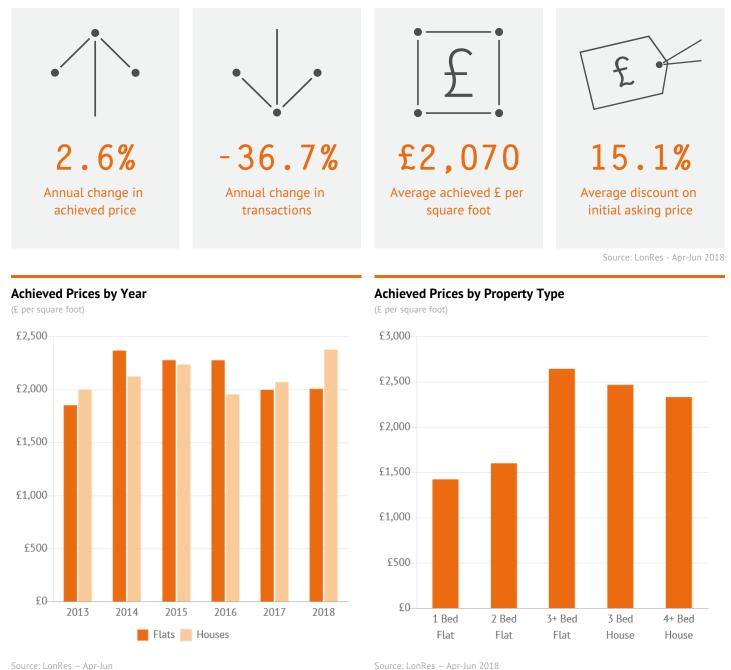

### SOLD: APR-JUN 2018

Source: LonRes – Apr-Jun

### **Key Findings**

- ۲ Average flat prices are now 8.3% higher than they were 5 years ago, with buyers paying £154 more per square foot than they did 5 years ago.
- Achieved prices per square foot have increased by 0.5% for flats over the last year, and have increased by 14.9% for houses.
- 16.1% of properties sold within 3 months, compared with 18.7% for the whole of Central London.
- Properties sold in the last 3 months achieved an average price of £3,748,214 for flats and £7,559,000 for houses.