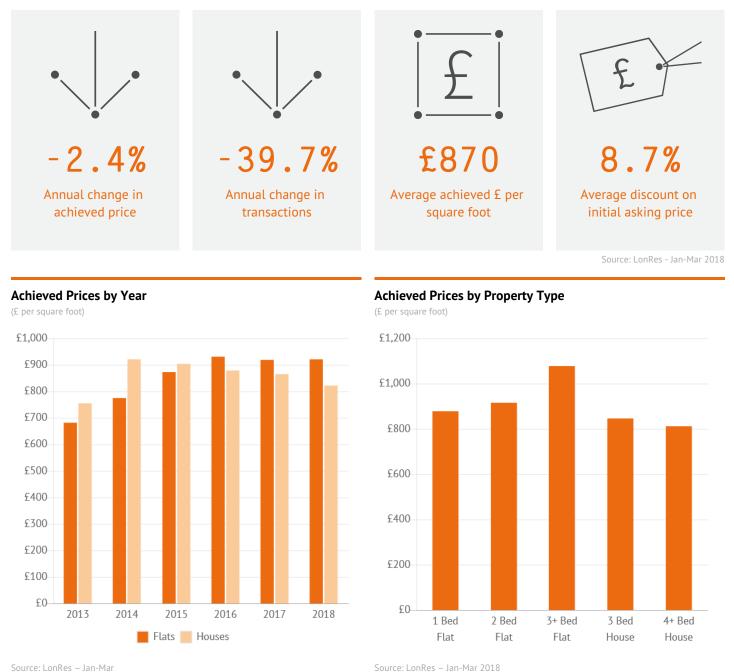

### **Key Findings**

- ۲ Average flat prices are now 35.1% higher than they were 5 years ago, with buyers paying £239 more per square foot than they did 5 years ago.
- Achieved prices per square foot have increased by 0.2% for flats over the last year, and have decreased by 4.9% for houses.
- 8.6% of properties sold within 3 months, compared with 14.3% for the whole of Central London.
- Properties sold in the last 3 months achieved an average price of £611,957 for flats and £1,423,729 for houses.