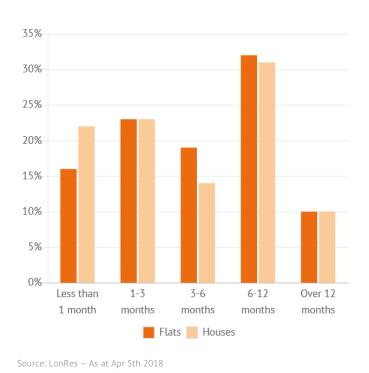

#### Time on the Market

#### Key Findings

- 42.3% of properties on the market are priced at £1 million or higher.
- 41.7% of properties currently available have been on the market for more than six months.
- 20.0% of flats and 28.4% of houses on the market are currently under offer.