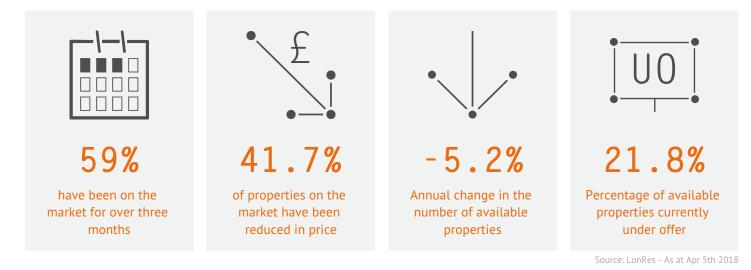

## CURRENT AVAILABILITY

#### Key Findings

- 42.3% of properties on the market are priced at £1 million or higher.
- 41.7% of properties currently available have been on the market for more than six months.
- 20.0% of flats and 28.4% of houses on the market are currently under offer.