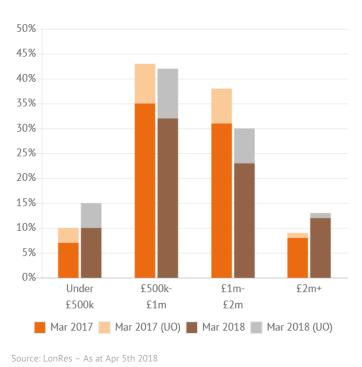

### Properties on the Market by Price Band

#### Key Findings

- 42.3% of properties on the market are priced at £1 million or higher.
- 41.7% of properties currently available have been on the market for more than six months.
- 20.0% of flats and 28.4% of houses on the market are currently under offer.