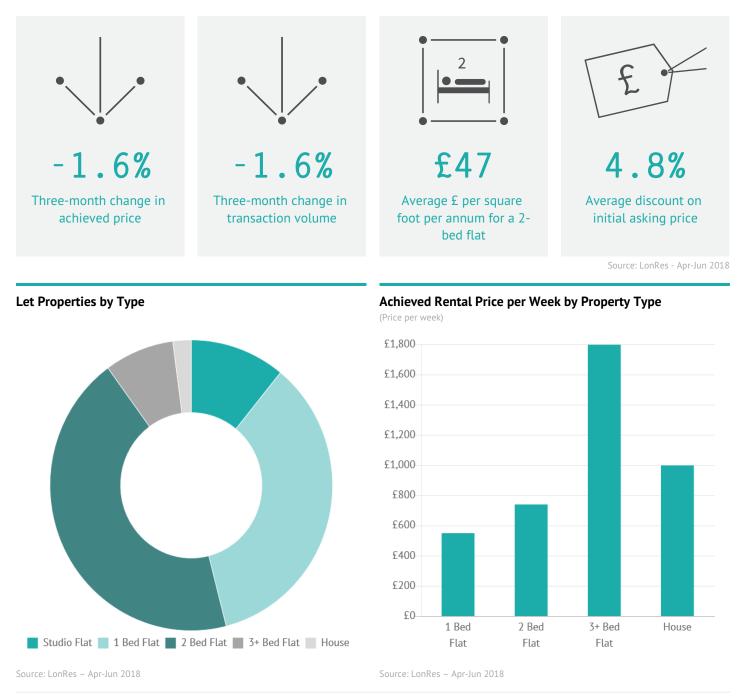

## **Key Findings**

- Rental values averaged £709 per week for flats and £998 per week for houses over the last 3 months.
- Properties let over the last 3 months achieved an average of £50.76 per square foot per annum in rent, down from £51.66 at the same time last year, and down from £51.56 6 months ago.
- The number of properties let over the last 3 months was down 17.9% versus the same period last year, but down 1.6% from 3 months ago.
- Achieved rental values fell by 1.8% compared to the same period last year, and fell by 1.6% versus 3 months ago.
- The CPI was 2.4%, and the RPI was 3.3% last month (ONS).