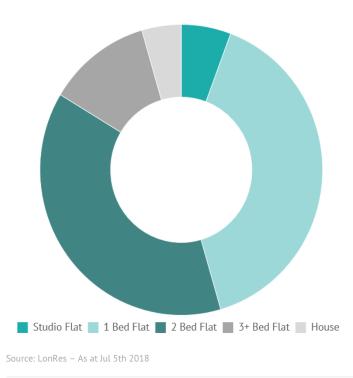

## CURRENT AVAILABILITY

Properties On Market by Type

Key Findings

- 80.8% of properties have asking prices less than £1,000 per week, up from 65.7% from the previous 3 months and down from 82.4% from the same time last year.
- 4.0% of properties have asking prices of £2,000 or more per week.
- 23.3% of flats and 36.8% of houses currently available have seen a reduction in asking rents since they were first put on the market.