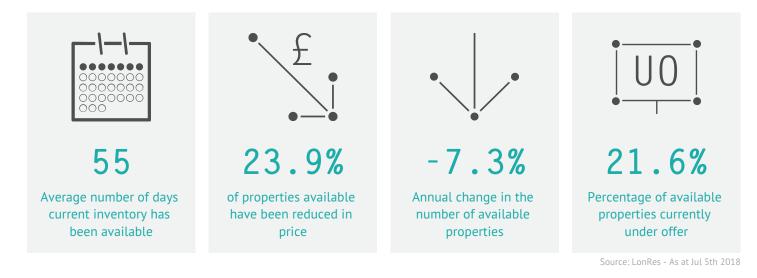

## CURRENT AVAILABILITY

Properties On Market by Type

Key Findings

- 80.8% of properties have asking prices less than £1,000 per week, up from 65.7% from the previous 3 months and down from 82.4% from the same time last year.
- 4.0% of properties have asking prices of £2,000 or more per week.
- 23.3% of flats and 36.8% of houses currently available have seen a reduction in asking rents since they were first put on the market.