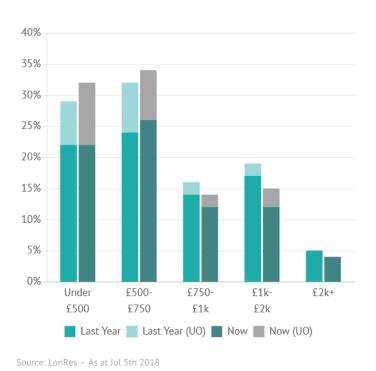

## CURRENT AVAILABILITY

Properties On Market by Type

Key Findings

- 80.8% of properties have asking prices less than £1,000 per week, up from 65.7% from the previous 3 months and down from 82.4% from the same time last year.
- 4.0% of properties have asking prices of £2,000 or more per week.
- 23.3% of flats and 36.8% of houses currently available have seen a reduction in asking rents since they were first put on the market.