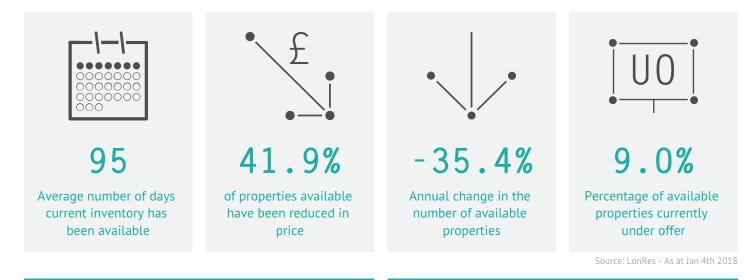

#### **Key Findings**

- 60.8% of properties have asking prices less than £1,000 per week, down from 61.9% from the previous 3 months and down from 66.8% from the same time last year.
- 18.1% of properties have asking prices of £2,000 or more per week.
- 38.7% of flats and 60.7% of houses currently available have seen a reduction in asking rents since they were first put on the market.