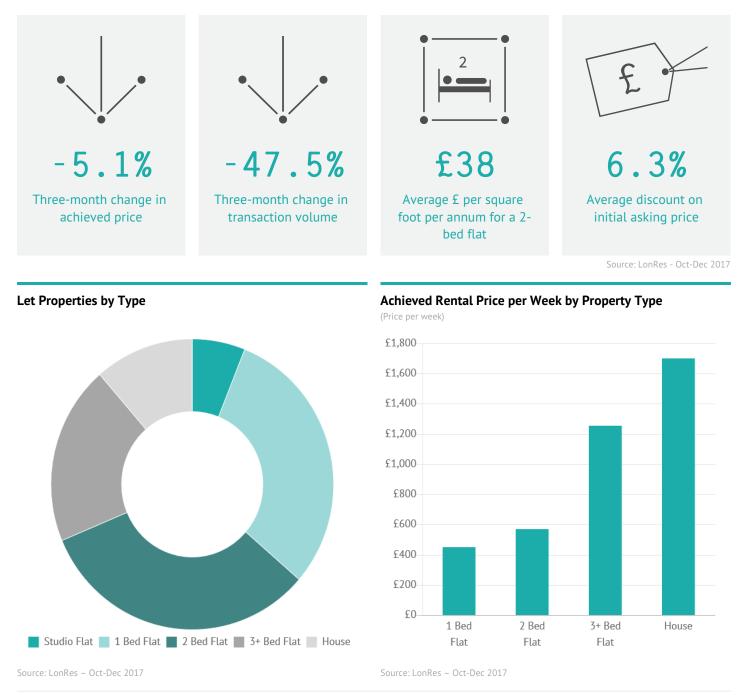

#### **Key Findings**

- Rental values averaged £669 per week for flats and £1,702 per week for houses over the last 3 months.
- Properties let over the last 3 months achieved an average of £41.08 per square foot per annum in rent, down from £41.85 at the same time last year, and down from £43.28 6 months ago.
- The number of properties let over the last 3 months was down 11.8% versus the same period last year, but down 47.5% from 3 months ago.
- Achieved rental values fell by 1.9% compared to the same period last year, and fell by 5.1% versus 3 months ago.
- The CPI was 3.1%, and the RPI was 3.9% last month (ONS).