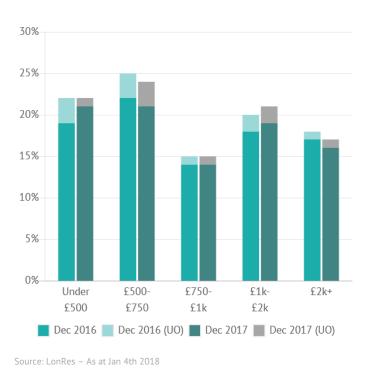

#### **Key Findings**

- 60.8% of properties have asking prices less than £1,000 per week, down from 61.9% from the previous 3 months and down from 66.8% from the same time last year.
- 18.1% of properties have asking prices of £2,000 or more per week.
- 38.7% of flats and 60.7% of houses currently available have seen a reduction in asking rents since they were first put on the market.