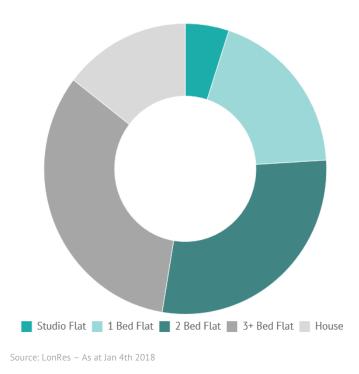

## CURRENT AVAILABILITY

Properties On Market by Type

#### **Key Findings**

- 60.8% of properties have asking prices less than £1,000 per week, down from 61.9% from the previous 3 months and down from 66.8% from the same time last year.
- 18.1% of properties have asking prices of £2,000 or more per week.
- 38.7% of flats and 60.7% of houses currently available have seen a reduction in asking rents since they were first put on the market.